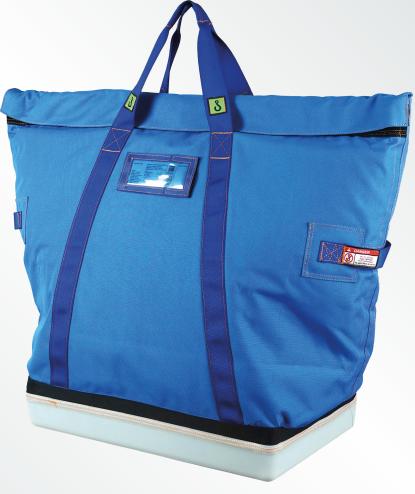

## 4453 USA / Square thermo lifting bag

4453 is one of EMG's most distinctive tool bags, combining the functionality of a classic lifting bag with the added benefit of a thermal compartment. This makes it perfect for transporting hot or cold items to remote locations like ships and wind turbines.

Dimensions (open): 23.6 x 13.8 x 29.9 in (L x W x H)
Dimensions (closed): 23.6 x 13.8 x 29.9 in (L x W x H)

Lifting height: 33.5 in

■ Material (main): D1800\*900 PVC flat-coated polyester

Material (webbing): 50 mm polyester

- Note: This bag features black webbing slings, not blue.
- It is equipped with a double Velcro closure system to ensure secure containment.
- A transparent, A4-sized pocket is located on the front for easy identification or labeling.
- Side-mounted handles facilitate easy handling and transport.
- For added convenience, a small polyester strap is positioned at the corner of the Velcro opening, allowing for quick access even when wearing heavy gloves.
- A solid plastic plate inside the bag ensures even weight distribution.
- The hard bottom is constructed from durable Polypropylene Log Plastic, helping the bag maintain its shape and extend its lifespan.
- Additionally, the bottom is replaceable and can be easily swapped out when needed.