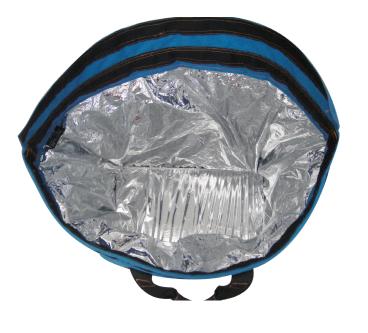

## 4453 USA / Square thermo lifting bag

4453 is one of EMG's most distinctive tool bags, combining the functionality of a classic lifting bag with the added benefit of a thermal compartment. This makes it perfect for transporting hot or cold items to remote locations like ships and wind turbines.

- Note: This bag features black webbing slings, not blue.
- It is equipped with a double Velcro closure system to ensure secure containment.
- A transparent, A4-sized pocket is located on the front for easy identification or labeling.
- Side-mounted handles facilitate easy handling and transport.
- For added convenience, a small polyester strap is positioned at the corner of the Velcro opening, allowing for quick access even when wearing heavy gloves.
- A solid plastic plate inside the bag ensures even weight distribution.
- The hard bottom is constructed from durable Polypropylene Log Plastic, helping the bag maintain its shape and extend its lifespan.
- Additionally, the bottom is replaceable and can be easily swapped out when needed.